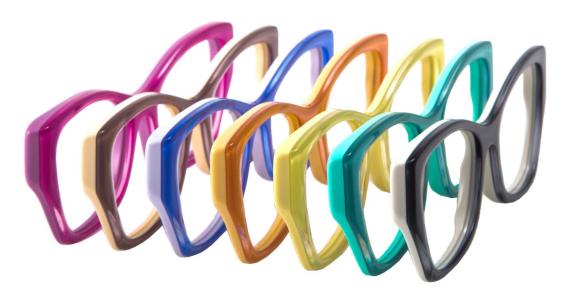

## **SUMMER**

extruded 2 layers

keywords: beach time, sunny days & sunsets on shore

## **SUMMER**

extruded 2 layers

| Product code |           |  |
|--------------|-----------|--|
| Front        | Temple    |  |
| JUN2-0167    | JUN2-0167 |  |
| JUN2-0168    | JUN2-0168 |  |
| JUN2-0169    | JUN2-0169 |  |
| JUN2-0170    | JUN2-0170 |  |
| JUN2-0171    | JUN2-0171 |  |
| UN2-0172     | UN2-0172  |  |
| JUN2-0173    | JUN2-0173 |  |