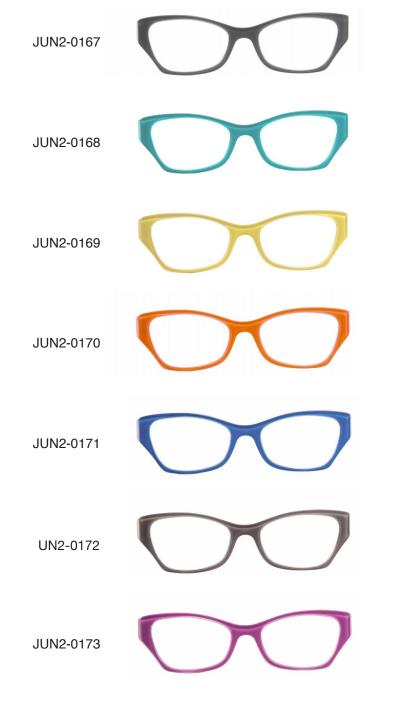

## **SUMMER**

extruded 2 layers

| Product code |           |  |
|--------------|-----------|--|
| Front        | Temple    |  |
| JUN2-0167    | JUN2-0167 |  |
| JUN2-0168    | JUN2-0168 |  |
| JUN2-0169    | JUN2-0169 |  |
| JUN2-0170    | JUN2-0170 |  |
| JUN2-0171    | JUN2-0171 |  |
| UN2-0172     | UN2-0172  |  |
| JUN2-0173    | JUN2-0173 |  |