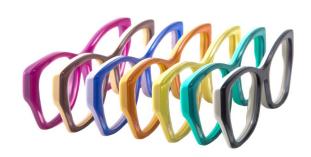

## **SUMMER**

extruded 2 layers

keywords: beach time, sunny days & sunsets on shore

## **SUMMER**

extruded 2 layers

| Product code |           |  |
|--------------|-----------|--|
| Front        | Temple    |  |
| JUN2-0167    | JUN2-0167 |  |
| JUN2-0168    | JUN2-0168 |  |
| JUN2-0169    | JUN2-0169 |  |
| JUN2-0170    | JUN2-0170 |  |
| JUN2-0171    | JUN2-0171 |  |
| UN2-0172     | UN2-0172  |  |
| JUN2-0173    | JUN2-0173 |  |