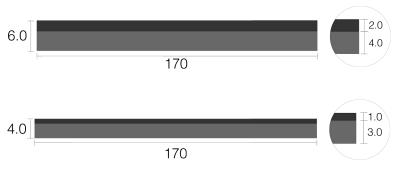

|     | Standard sizes | Tolerance                                   |
|-----|----------------|---------------------------------------------|
| 6.0 | 170*1400mm     | 6.0 - 6.2mm<br>168 - 175mm<br>1400 - 1410mm |
| 4.0 | 170*1400mm     | 4.0 - 4.2mm<br>168 - 175mm<br>1400 - 1410mm |