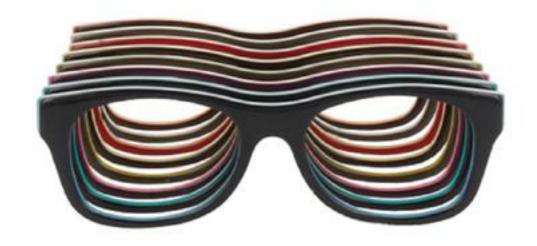

## Sunset collection extruded 2 layers

dancing in the dark that comes

## **SUNSET**

extruded 2 layers

| Product code |           |  |
|--------------|-----------|--|
| Front        | Temple    |  |
| JUN2-0174    | JUN2-0174 |  |
| JUN2-0175    | JUN2-0175 |  |
| UN2-0176     | UN2-0176  |  |
| JUN2-0177    | JUN2-0177 |  |
| JUN2-0178    | JUN2-0178 |  |
| JUN2-0179    | JUN2-0179 |  |
| JUN2-0180    | JUN2-0180 |  |
| JUN2-0181    | JUN2-0181 |  |