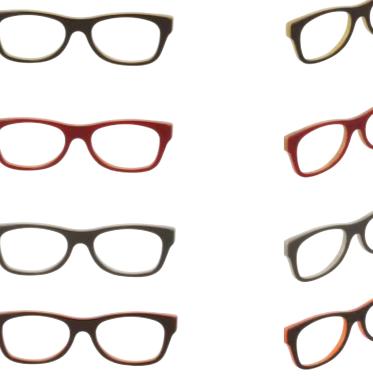

## **SUNSET**

extruded 2 layers

| Product code |           |  |
|--------------|-----------|--|
| Front        | Temple    |  |
| JUN2-0174    | JUN2-0174 |  |
| JUN2-0175    | JUN2-0175 |  |
| UN2-0176     | UN2-0176  |  |
| JUN2-0177    | JUN2-0177 |  |
| JUN2-0178    | JUN2-0178 |  |
| JUN2-0179    | JUN2-0179 |  |
| JUN2-0180    | JUN2-0180 |  |
| JUN2-0181    | JUN2-0181 |  |

| UN2-0176  |  |
|-----------|--|
| JUN2-0177 |  |

JUN2-0174

JUN2-0175

JUN2-0179

JUN2-0180

JUN2-0181

| JUN2-0178 |         |
|-----------|---------|
|           | $\circ$ |

Aug, 2014