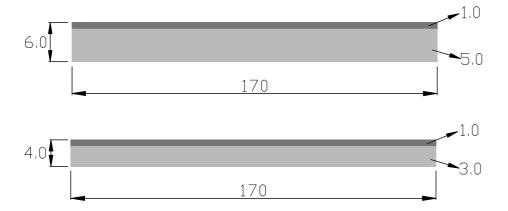

|     | Standard sizes | Tolerance                             |
|-----|----------------|---------------------------------------|
| 6.0 | 170*1400mm     | 6.0-6.2mm<br>168-175mm<br>1400-1410mm |
| 4.0 | 170*1400mm     | 4.0-4.2mm<br>168-175mm<br>1400-1410mm |