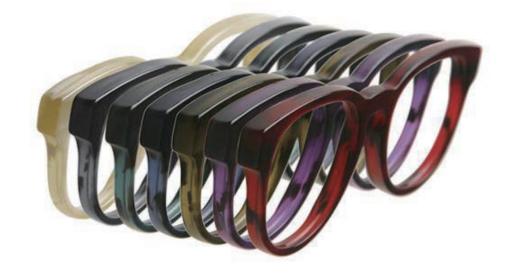

## **REACTIONIST** extruded

reminescence and keep the glorious

2016 summer collection

## **Reactionist** collection Extruded

| Product code |           |  |
|--------------|-----------|--|
| Front        | Temple    |  |
| UD3-0179     | UD3-0179  |  |
| JUD3-0180    | JUD3-0180 |  |
| JUD3-0181    | JUD3-0181 |  |
| UD3-0182     | UD3-0182  |  |
| JUD3-0183    | JUD3-0183 |  |
| UD3-0184     | UD3-0184  |  |
| JUD3-0185    | JUD3-0185 |  |

UD3-0179 JUD3-0180 JUD3-0181 UD3-0182 JUD3-0183 UD3-0184 JUD3-0185