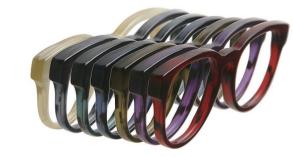

## **Reactionist** collection Extruded

| Product code |           |  |
|--------------|-----------|--|
| Front        | Temple    |  |
| UD3-0179     | UD3-0179  |  |
| JUD3-0180    | JUD3-0180 |  |
| JUD3-0181    | JUD3-0181 |  |
| UD3-0182     | UD3-0182  |  |
| JUD3-0183    | JUD3-0183 |  |
| UD3-0184     | UD3-0184  |  |
| JUD3-0185    | JUD3-0185 |  |

UD3-0179 JUD3-0180 JUD3-0181 UD3-0182 JUD3-0183 UD3-0184 JUD3-0185