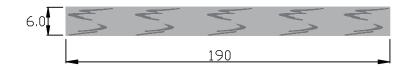

|     | Standard sizes | Tolerance                             |
|-----|----------------|---------------------------------------|
| 6.0 | 190*1400mm     | 6.0-6.2mm<br>188-195mm<br>1400-1410mm |
| 4.0 | 190*1400mm     | 4.0-4.2mm<br>188-195mm<br>1400-1410mm |