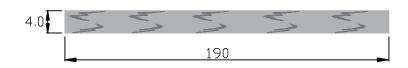

|     | Standard sizes | Tolerance                             |
|-----|----------------|---------------------------------------|
| 6.0 | 190*1400mm     | 6.0-6.2mm<br>188-195mm<br>1400-1410mm |
| 4.0 | 190*1400mm     | 4.0-4.2mm<br>188-195mm<br>1400-1410mm |