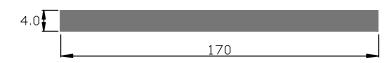

|     | Standard sizes | Tolerance                             |
|-----|----------------|---------------------------------------|
| 6.0 | 170*1400mm     | 6.0-6.2mm<br>168-175mm<br>1400-1410mm |
| 4.0 | 170*1400mm     | 4.0-4.2mm<br>168-175mm<br>1400-1410mm |