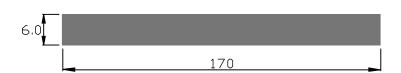

|     | Standard sizes | Tolerance                             |
|-----|----------------|---------------------------------------|
| 6.0 | 170*1400mm     | 6.0-6.2mm<br>168-175mm<br>1400-1410mm |
| 4.0 | 170*1400mm     | 4.0-4.2mm<br>168-175mm<br>1400-1410mm |