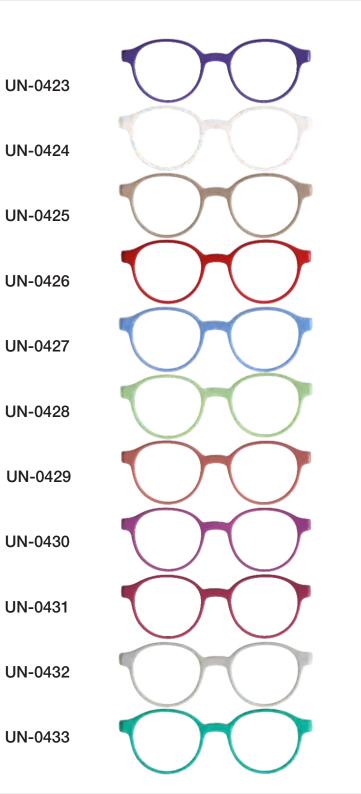

## FRESH SUMMER Extruded

| Product code |         |  |
|--------------|---------|--|
| Front        | Temple  |  |
| UN-0423      | UN-0423 |  |
| UN-0424      | UN-0424 |  |
| UN-0425      | UN-0425 |  |
| UN-0426      | UN-0426 |  |
| UN-0427      | UN-0427 |  |
| UN-0428      | UN-0428 |  |
| UN-0429      | UN-0429 |  |
| UN-0430      | UN-0430 |  |
| UN-0431      | UN-0431 |  |
| UN-0432      | UN-0432 |  |
| UN-0433      | UN-0433 |  |