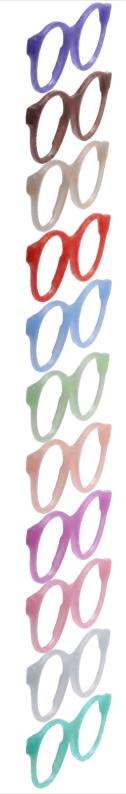

## ZEAL Extruded

| Product code |         |  |
|--------------|---------|--|
| Front        | Temple  |  |
| UN-0434      | UN-0434 |  |
| UN-0435      | UN-0435 |  |
| UN-0436      | UN-0436 |  |
| UN-0437      | UN-0437 |  |
| UN-0438      | UN-0438 |  |
| UN-0439      | UN-0439 |  |
| UN-0440      | UN-0440 |  |
| UN-0441      | UN-0441 |  |
| UN-0442      | UN-0442 |  |
| UN-0443      | UN-0443 |  |
| UN-0444      | UN-0444 |  |

Feb, 2018

UN-0434

UN-0435

UN-0436

UN-0437

UN-0438

UN-0439

UN-0440

UN-0441

UN-0442

UN-0443

UN-0444