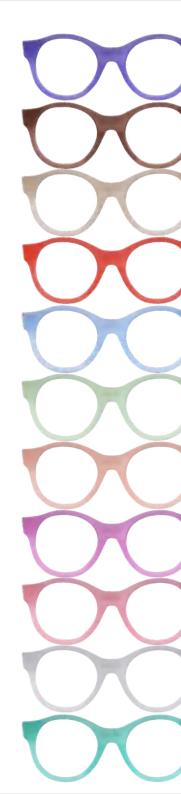

## ZEAL Extruded

| Product code |         |  |
|--------------|---------|--|
| Front        | Temple  |  |
| UN-0434      | UN-0434 |  |
| UN-0435      | UN-0435 |  |
| UN-0436      | UN-0436 |  |
| UN-0437      | UN-0437 |  |
| UN-0438      | UN-0438 |  |
| UN-0439      | UN-0439 |  |
| UN-0440      | UN-0440 |  |
| UN-0441      | UN-0441 |  |
| UN-0442      | UN-0442 |  |
| UN-0443      | UN-0443 |  |
| UN-0444      | UN-0444 |  |

Feb, 2018

UN-0434

UN-0435

UN-0436

UN-0437

UN-0438

UN-0439

UN-0440

UN-0441

UN-0442

UN-0443

UN-0444