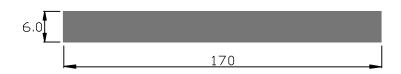

|     | Standard sizes | Tolerance                             |
|-----|----------------|---------------------------------------|
| 6.0 | 170*1400mm     | 6.0-6.2mm<br>168-175mm<br>1400-1410mm |
| 4.0 | 170*1400mm     | 4.0-4.2mm<br>168-175mm<br>1400-1410mm |