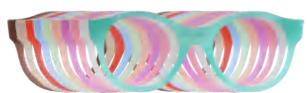

## ZEAL Extruded

| Product code |         |  |
|--------------|---------|--|
| Front        | Temple  |  |
| UN-0434      | UN-0434 |  |
| UN-0435      | UN-0435 |  |
| UN-0436      | UN-0436 |  |
| UN-0437      | UN-0437 |  |
| UN-0438      | UN-0438 |  |
| UN-0439      | UN-0439 |  |
| UN-0440      | UN-0440 |  |
| UN-0441      | UN-0441 |  |
| UN-0442      | UN-0442 |  |
| UN-0443      | UN-0443 |  |
| UN-0444      | UN-0444 |  |

Feb, 2018

UN-0434

UN-0435

UN-0436

UN-0437

UN-0438

UN-0439

UN-0440

UN-0441

UN-0442

UN-0443

UN-0444