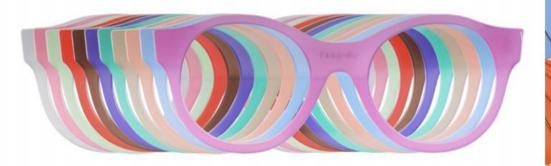

**ZEAL** 

extrusion

## Afternoon sunlight

feeling of warm and soft new monocolors in solid/milky/transparent

## ZEAL Extruded

| Product code |         |  |
|--------------|---------|--|
| Front        | Temple  |  |
| UN-0434      | UN-0434 |  |
| UN-0435      | UN-0435 |  |
| UN-0436      | UN-0436 |  |
| UN-0437      | UN-0437 |  |
| UN-0438      | UN-0438 |  |
| UN-0439      | UN-0439 |  |
| UN-0440      | UN-0440 |  |
| UN-0441      | UN-0441 |  |
| UN-0442      | UN-0442 |  |
| UN-0443      | UN-0443 |  |
| UN-0444      | UN-0444 |  |