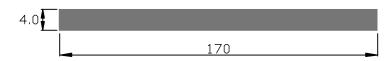

|     | Standard sizes | Tolerance                             |
|-----|----------------|---------------------------------------|
| 6.0 | 170*1400mm     | 6.0-6.2mm<br>168-175mm<br>1400-1410mm |
| 4.0 | 170*1400mm     | 4.0-4.2mm<br>168-175mm<br>1400-1410mm |