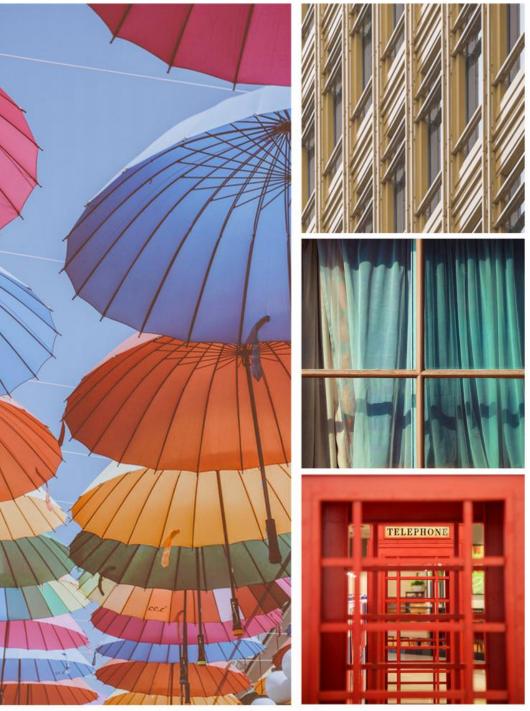

## Afternoon sunlight

feeling of warm and soft new monocolors in solid/milky/transparent