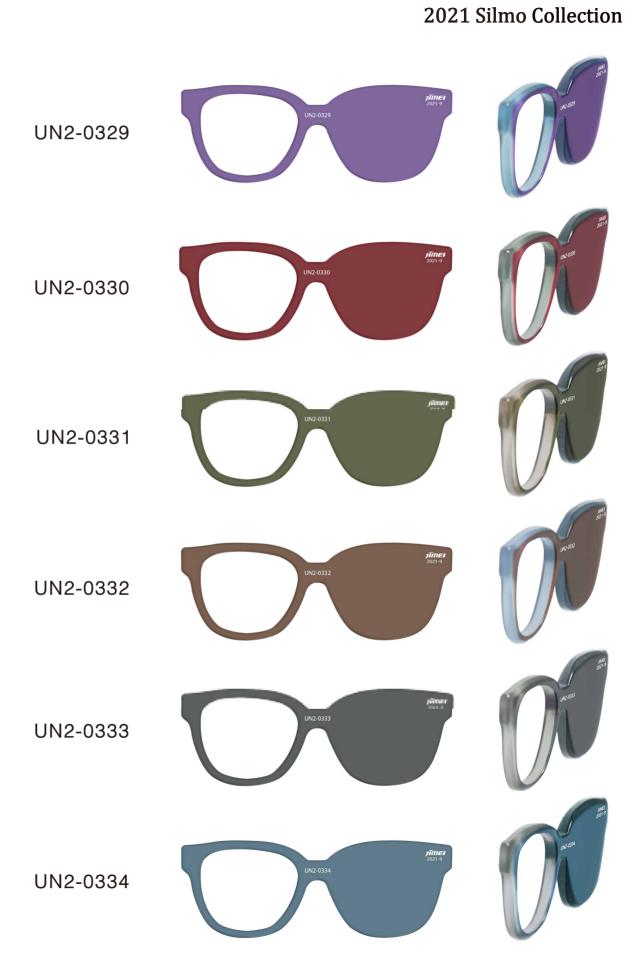

## VITALITY Extruded 2 layers

| Product Code |          |  |  |
|--------------|----------|--|--|
| Front        | Temple   |  |  |
| UN2-0329     | UN2-0329 |  |  |
| UN2-0330     | UN2-0330 |  |  |
| UN2-0331     | UN2-0331 |  |  |
| UN2-0332     | UN2-0332 |  |  |
| UN2-0333     | UN2-0333 |  |  |
| UN2-0334     | UN2-0334 |  |  |