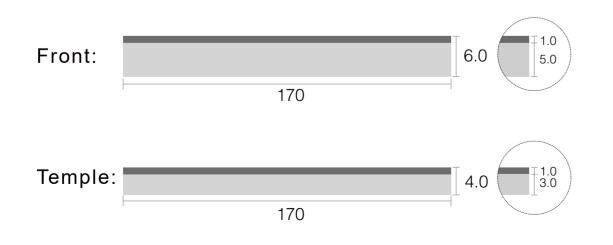

|                | Front      | Temple     | Tolerance                |
|----------------|------------|------------|--------------------------|
| Thickness      | 6.0mm      | 4.0mm      | 6.0-6.2mm<br>4.0-4.2mm   |
| Standard Sizes | 170x1400mm | 170x1400mm | 168-175mm<br>1400-1410mm |