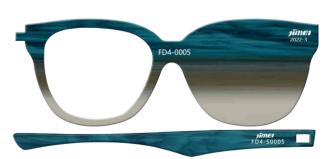

## **DETAIL BEAUTY**

Extrusion

| Product Code |           |  |  |
|--------------|-----------|--|--|
| Front        | Temple    |  |  |
| FD4-0001     | FD4-S0001 |  |  |
| FD4-0002     | FD4-S0002 |  |  |
| FD4-0003     | FD4-S0003 |  |  |
| FD4-0004     | FD4-S0004 |  |  |
| FD4-0005     | FD4-S0005 |  |  |
| FD4-0006     | FD4-S0006 |  |  |

Front:

Temple:

FD4-0002

554.00

FD4-0003

FD4-0004

FD4-0005

FD4-0006