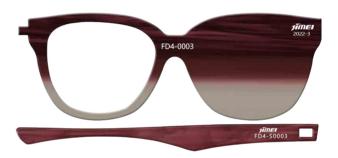

## **DETAIL BEAUTY**

Extrusion

| Product Code |           |  |  |
|--------------|-----------|--|--|
| Front        | Temple    |  |  |
| FD4-0001     | FD4-S0001 |  |  |
| FD4-0002     | FD4-S0002 |  |  |
| FD4-0003     | FD4-S0003 |  |  |
| FD4-0004     | FD4-S0004 |  |  |
| FD4-0005     | FD4-S0005 |  |  |
| FD4-0006     | FD4-S0006 |  |  |

Front:

Temple:

FD4-0002

554.00

FD4-0003

FD4-0004

FD4-0005

FD4-0006