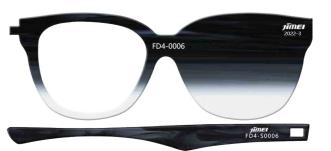

## **DETAIL BEAUTY**

Extrusion

| Product Code |           |  |  |
|--------------|-----------|--|--|
| Front        | Temple    |  |  |
| FD4-0001     | FD4-S0001 |  |  |
| FD4-0002     | FD4-S0002 |  |  |
| FD4-0003     | FD4-S0003 |  |  |
| FD4-0004     | FD4-S0004 |  |  |
| FD4-0005     | FD4-S0005 |  |  |
| FD4-0006     | FD4-S0006 |  |  |

Front:

Temple:

FD4-0002

554.00

FD4-0003

FD4-0004

FD4-0005

FD4-0006