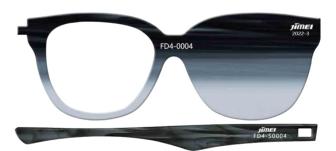

## **DETAIL BEAUTY**

Extrusion

| Product Code |           |  |  |
|--------------|-----------|--|--|
| Front        | Temple    |  |  |
| FD4-0001     | FD4-S0001 |  |  |
| FD4-0002     | FD4-S0002 |  |  |
| FD4-0003     | FD4-S0003 |  |  |
| FD4-0004     | FD4-S0004 |  |  |
| FD4-0005     | FD4-S0005 |  |  |
| FD4-0006     | FD4-S0006 |  |  |

Front:

Temple:

FD4-0002

554.00

FD4-0003

FD4-0004

FD4-0005

FD4-0006