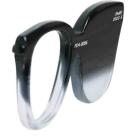

## **DETAIL BEAUTY**

Extrusion

| Product Code |           |  |  |
|--------------|-----------|--|--|
| Front        | Temple    |  |  |
| FD4-0001     | FD4-S0001 |  |  |
| FD4-0002     | FD4-S0002 |  |  |
| FD4-0003     | FD4-S0003 |  |  |
| FD4-0004     | FD4-S0004 |  |  |
| FD4-0005     | FD4-S0005 |  |  |
| FD4-0006     | FD4-S0006 |  |  |

Front:

Temple:

FD4-0002

554.00

FD4-0003

FD4-0004

FD4-0005

FD4-0006