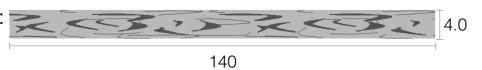

|                | Front      | Temple     | Tolerance                |
|----------------|------------|------------|--------------------------|
| Thickness      | 6.0mm      | 4.0mm      | 6.0-6.2mm<br>4.0-4.2mm   |
| Standard Sizes | 140x1400mm | 140x1400mm | 138-145mm<br>1400-1410mm |