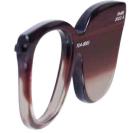

## **DETAIL BEAUTY**

Extrusion

## **DETAIL BEAUTY**

Extrusion

| Product Code |           |  |  |
|--------------|-----------|--|--|
| Front        | Temple    |  |  |
| FD4-0001     | FD4-S0001 |  |  |
| FD4-0002     | FD4-S0002 |  |  |
| FD4-0003     | FD4-S0003 |  |  |
| FD4-0004     | FD4-S0004 |  |  |
| FD4-0005     | FD4-S0005 |  |  |
| FD4-0006     | FD4-S0006 |  |  |