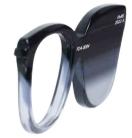

## **DETAIL BEAUTY**

Extrusion

## **DETAIL BEAUTY**

Extrusion

| Product Code |           |  |  |
|--------------|-----------|--|--|
| Front        | Temple    |  |  |
| FD4-0001     | FD4-S0001 |  |  |
| FD4-0002     | FD4-S0002 |  |  |
| FD4-0003     | FD4-S0003 |  |  |
| FD4-0004     | FD4-S0004 |  |  |
| FD4-0005     | FD4-S0005 |  |  |
| FD4-0006     | FD4-S0006 |  |  |