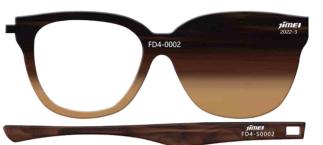

## **DETAIL BEAUTY**

Extrusion

| Product Code |           |  |  |
|--------------|-----------|--|--|
| Front        | Temple    |  |  |
| FD4-0001     | FD4-S0001 |  |  |
| FD4-0002     | FD4-S0002 |  |  |
| FD4-0003     | FD4-S0003 |  |  |
| FD4-0004     | FD4-S0004 |  |  |
| FD4-0005     | FD4-S0005 |  |  |
| FD4-0006     | FD4-S0006 |  |  |

Front:

Temple:

FD4-0002

554.00

FD4-0003

FD4-0004

FD4-0005

FD4-0006