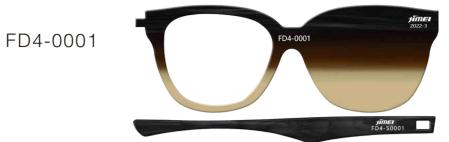

## **DETAIL BEAUTY**

Extrusion

| Product Code |           |  |  |
|--------------|-----------|--|--|
| Front        | Temple    |  |  |
| FD4-0001     | FD4-S0001 |  |  |
| FD4-0002     | FD4-S0002 |  |  |
| FD4-0003     | FD4-S0003 |  |  |
| FD4-0004     | FD4-S0004 |  |  |
| FD4-0005     | FD4-S0005 |  |  |
| FD4-0006     | FD4-S0006 |  |  |

Front:

Temple:

FD4-0002

554.00

FD4-0003

FD4-0004

FD4-0005

FD4-0006