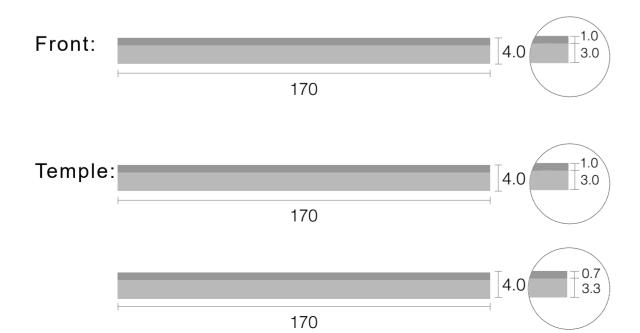

## Extruded 2 layers

| Product Code |            |  |  |
|--------------|------------|--|--|
| Front        | Temple     |  |  |
| HDN2-0001    | UN2-0031   |  |  |
| HDN2-0002    | UN2-0241   |  |  |
| HDN2S-0003   | UN2SP-0160 |  |  |
| HDN2S-0004   | FN2S-0001  |  |  |
| HDN2S-0005   | UN2S-0271  |  |  |
| HDN2S-0006   | UN2S-0246  |  |  |
| HDN2S-0007   | UN2S-0272  |  |  |
|              |            |  |  |

|                | Front      | Temple     | Tolerance                |
|----------------|------------|------------|--------------------------|
| Thickness      | 4.0mm      | 4.0mm      | 4.0-4.2mm                |
| Standard Sizes | 170x1400mm | 170x1400mm | 168-175mm<br>1400-1410mm |