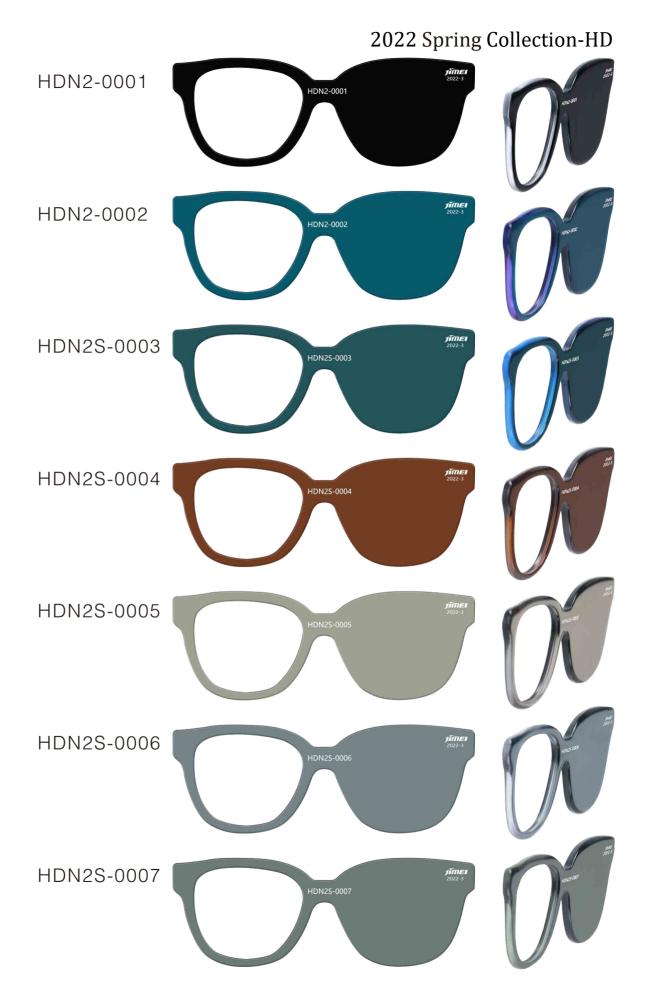

## ENTERTAIN -HD

Extruded 2 layers

## **ENTERTAIN-HD**

## Extruded 2 layers

| Product Code |            |  |  |
|--------------|------------|--|--|
| Front        | Temple     |  |  |
| HDN2-0001    | UN2-0031   |  |  |
| HDN2-0002    | UN2-0241   |  |  |
| HDN2S-0003   | UN2SP-0160 |  |  |
| HDN2S-0004   | FN2S-0001  |  |  |
| HDN2S-0005   | UN2S-0271  |  |  |
| HDN2S-0006   | UN2S-0246  |  |  |
| HDN2S-0007   | UN2S-0272  |  |  |
|              |            |  |  |