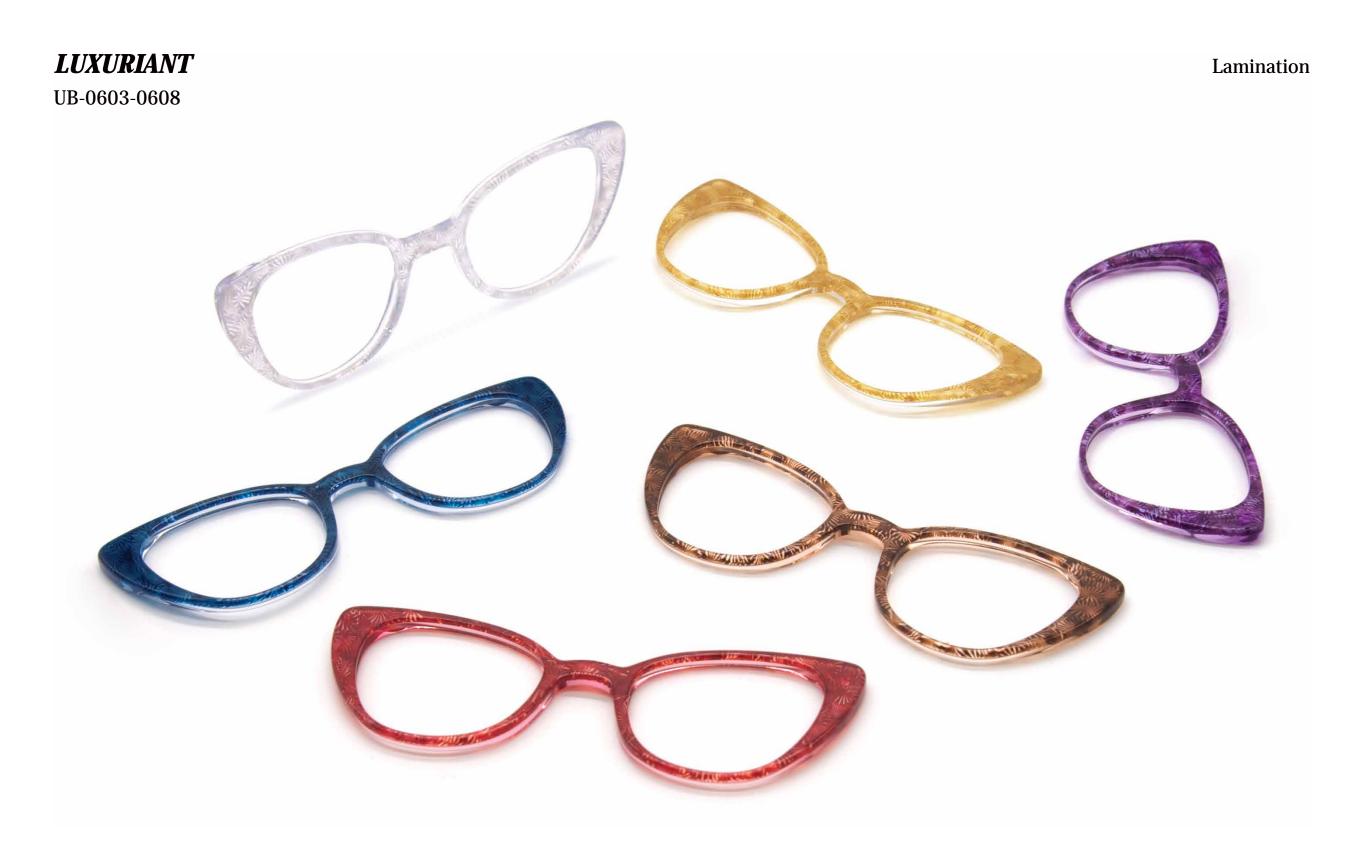

# **LUXURIANT**

## Lamination

The exquisite pearl texture laminate with transparent colors, showing an elegant and intellectual beauty, interpreting fashion and luxury.

#### UB-0603

UB-0605

UB-0606

UB-0607

UB-0608