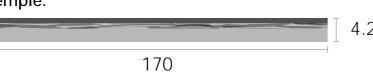

#### PRODUCT CODE

| Front                         | Temple                        |
|-------------------------------|-------------------------------|
| UB-0603                       | UB-0603                       |
| UB-0604                       | UB-0604                       |
| UB-0605                       | UB-0605                       |
| UB-0606                       | UB-0606                       |
| UB-0607                       | UB-0607                       |
| UB-0608                       | UB-0608                       |
| Thickness<br>6.0mm(6.0-6.2mm) | Thickness<br>4.2mm(4.2-4.4mm) |
| Standard Size                 | Standard Size                 |
| 170x700mm                     | 170x700mm                     |
| Tolerance                     | Tolerance                     |
| 167-172mm                     | 167-172mm                     |
| 690-702mm                     | 690-702mm                     |
|                               |                               |

### Temple: