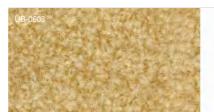

#### PRODUCT CODE

| Front                         | Temple                        |
|-------------------------------|-------------------------------|
| UB-0603                       | UB-0603                       |
| UB-0604                       | UB-0604                       |
| UB-0605                       | UB-0605                       |
| UB-0606                       | UB-0606                       |
| UB-0607                       | UB-0607                       |
| UB-0608                       | UB-0608                       |
| Thickness<br>6.0mm(6.0-6.2mm) | Thickness<br>4.2mm(4.2-4.4mm) |
| Standard Size                 | Standard Size                 |
| 170x700mm                     | 170x700mm                     |
| Tolerance                     | Tolerance                     |
| 167-172mm                     | 167-172mm                     |
| 690-702mm                     | 690-702mm                     |
|                               |                               |

#### UB-0603

UB-0605

UB-0606

UB-0607

UB-0608