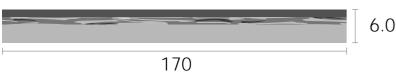

#### PRODUCT CODE

| Front                         | Temple                        |
|-------------------------------|-------------------------------|
| UB-0603                       | UB-0603                       |
| UB-0604                       | UB-0604                       |
| UB-0605                       | UB-0605                       |
| UB-0606                       | UB-0606                       |
| UB-0607                       | UB-0607                       |
| UB-0608                       | UB-0608                       |
| Thickness<br>6.0mm(6.0-6.2mm) | Thickness<br>4.2mm(4.2-4.4mm) |
| Standard Size                 | Standard Size                 |
| 170x700mm                     | 170x700mm                     |
| Tolerance                     | Tolerance                     |
| 167-172mm                     | 167-172mm                     |
| 690-702mm                     | 690-702mm                     |
|                               |                               |

#### Front: