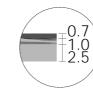

#### PRODUCT CODE

| Front                         | Temple                        |
|-------------------------------|-------------------------------|
| UB-0603                       | UB-0603                       |
| UB-0604                       | UB-0604                       |
| UB-0605                       | UB-0605                       |
| UB-0606                       | UB-0606                       |
| UB-0607                       | UB-0607                       |
| UB-0608                       | UB-0608                       |
| Thickness<br>6.0mm(6.0-6.2mm) | Thickness<br>4.2mm(4.2-4.4mm) |
| Standard Size                 | Standard Size                 |
| 170x700mm                     | 170x700mm                     |
| Tolerance                     | Tolerance                     |
| 167-172mm                     | 167-172mm                     |
| 690-702mm                     | 690-702mm                     |
|                               |                               |