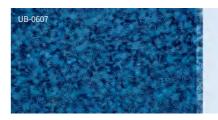

#### PRODUCT CODE

| Front                         | Temple                        |
|-------------------------------|-------------------------------|
| UB-0603                       | UB-0603                       |
| UB-0604                       | UB-0604                       |
| UB-0605                       | UB-0605                       |
| UB-0606                       | UB-0606                       |
| UB-0607                       | UB-0607                       |
| UB-0608                       | UB-0608                       |
| Thickness<br>6.0mm(6.0-6.2mm) | Thickness<br>4.2mm(4.2-4.4mm) |
| Standard Size                 | Standard Size                 |
| 170x700mm                     | 170x700mm                     |
| Tolerance                     | Tolerance                     |
| 167-172mm                     | 167-172mm                     |
| 690-702mm                     | 690-702mm                     |
|                               |                               |

#### UB-0603

UB-0605

UB-0606

UB-0607

UB-0608