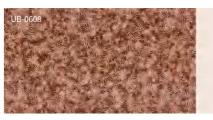

#### PRODUCT CODE

| Front                         | Temple                        |
|-------------------------------|-------------------------------|
| UB-0603                       | UB-0603                       |
| UB-0604                       | UB-0604                       |
| UB-0605                       | UB-0605                       |
| UB-0606                       | UB-0606                       |
| UB-0607                       | UB-0607                       |
| UB-0608                       | UB-0608                       |
| Thickness<br>6.0mm(6.0-6.2mm) | Thickness<br>4.2mm(4.2-4.4mm) |
| Standard Size                 | Standard Size                 |
| 170x700mm                     | 170x700mm                     |
| Tolerance                     | Tolerance                     |
| 167-172mm                     | 167-172mm                     |
| 690-702mm                     | 690-702mm                     |
|                               |                               |

#### UB-0603

UB-0605

UB-0606

UB-0607

UB-0608