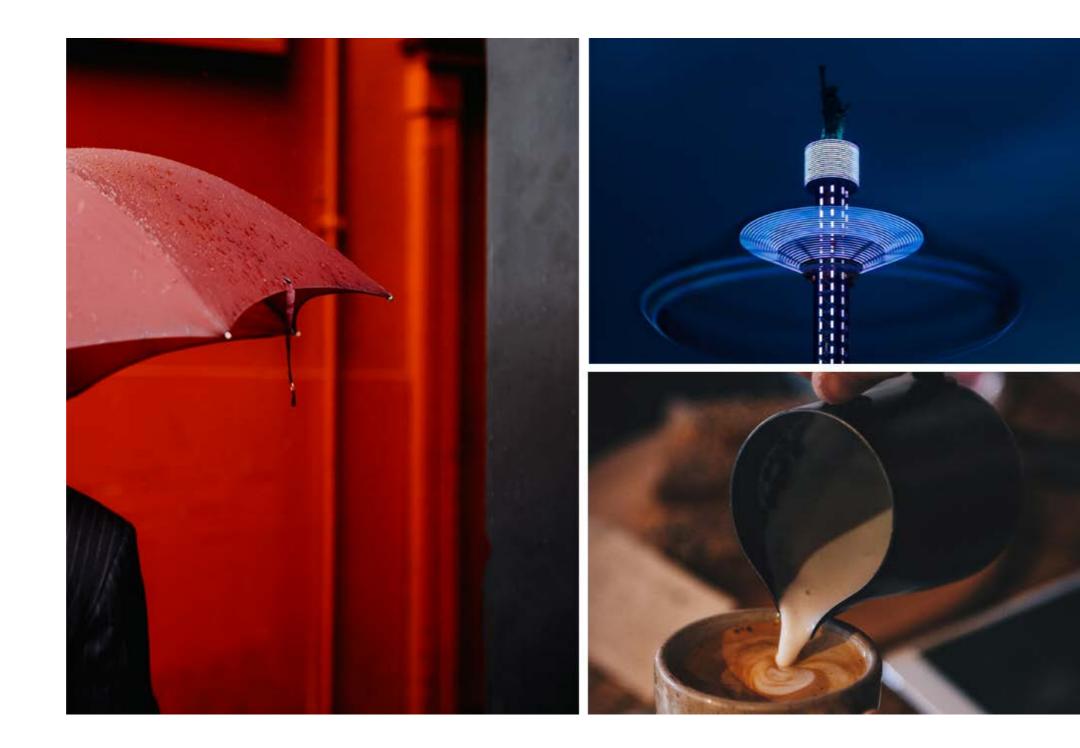

## AFTER RAIN

Extruded transparent monocolor

CLEAR UP THE MOOD

After a long rainy day, it finnally let up, With it, ended the vexation of being cooped up.

2019 HK Collection