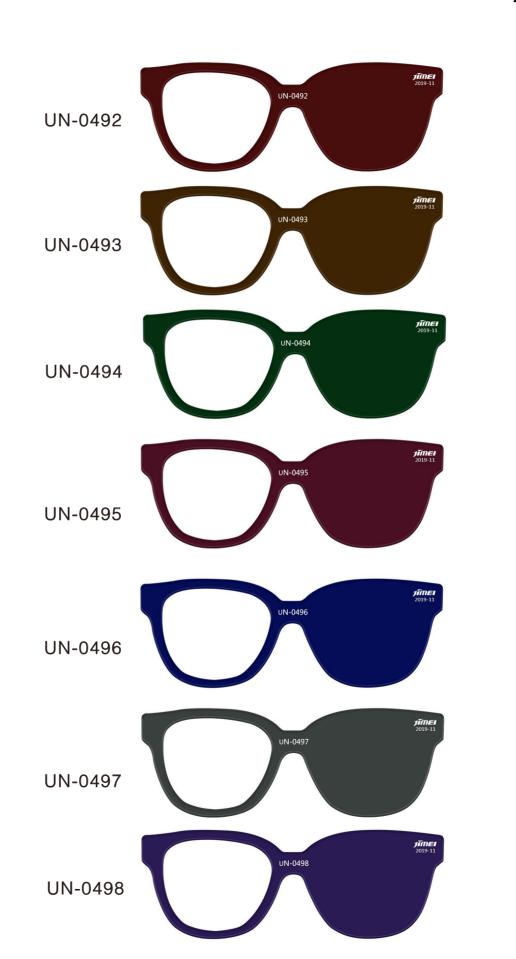

## **AFTER RAIN** Extruded transparent monocolor

| Product Code |         |  |  |
|--------------|---------|--|--|
| Front        | Temple  |  |  |
| UN-0492      | UN-0492 |  |  |
| UN-0493      | UN-0493 |  |  |
| UN-0494      | UN-0494 |  |  |
| UN-0495      | UN-0495 |  |  |
| UN-0496      | UN-0496 |  |  |
| UN-0497      | UN-0497 |  |  |
| UN-0498      | UN-0498 |  |  |