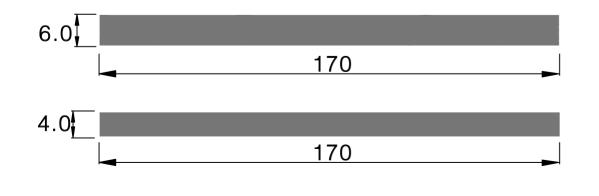

|                | Front      | Temple     | Tolerance                |
|----------------|------------|------------|--------------------------|
| Thickness      | 6.0mm      | 4.0mm      | 4.0-4.2mm<br>6.0-6.2mm   |
| Standard Sizes | 170x1400mm | 170x1400mm | 168-175mm<br>1400-1410mm |