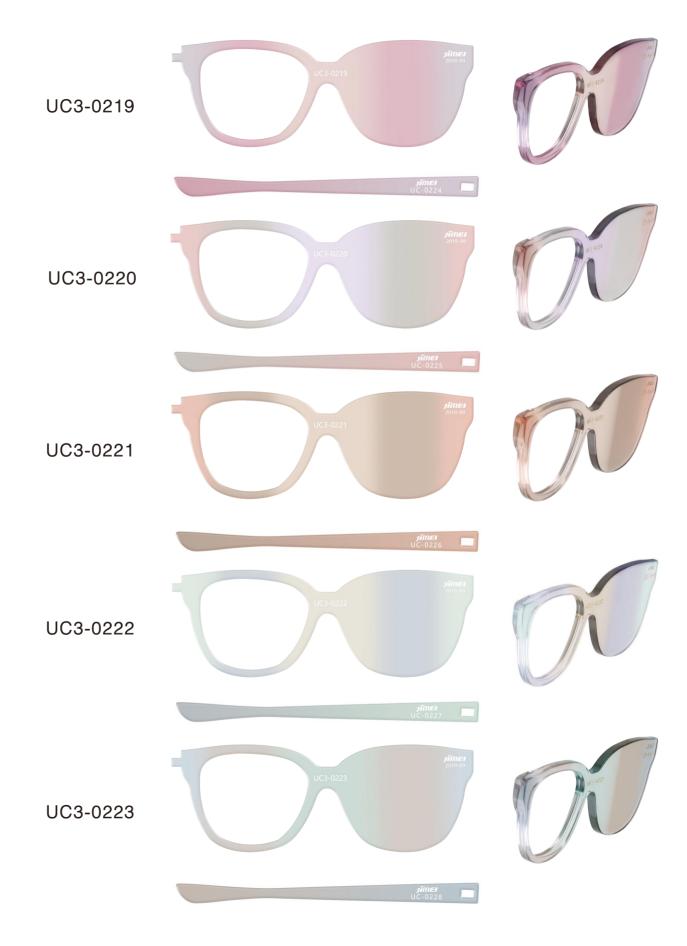

## **Yearning** Extrusion

| Product Code |         |  |  |
|--------------|---------|--|--|
| Front        | Temple  |  |  |
| UC3-0219     | UC-0224 |  |  |
| UC3-0220     | UC-0225 |  |  |
| UC3-0221     | UC-0226 |  |  |
| UC3-0222     | UC-0227 |  |  |
| UC3-0223     | UC-0228 |  |  |