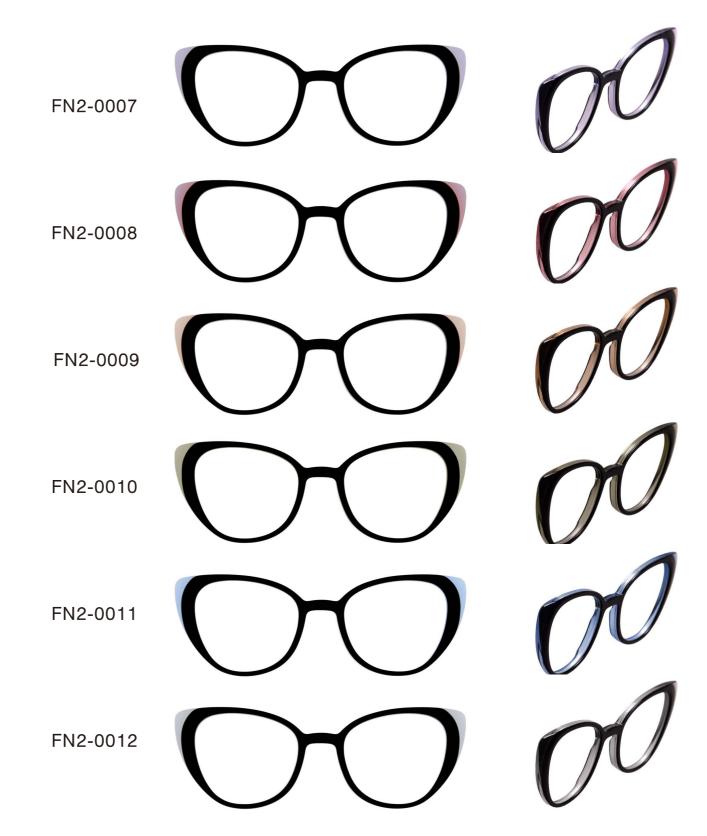

## **JOKER**

Extrusion 2 layers

| Draduat Cada |          |  |  |  |
|--------------|----------|--|--|--|
| Product Code |          |  |  |  |
| Front        | Temple   |  |  |  |
| FN2-0007     | FN2-0007 |  |  |  |
| FN2-0008     | FN2-0008 |  |  |  |
| FN2-0009     | FN2-0009 |  |  |  |
| FN2-0010     | FN2-0010 |  |  |  |
| FN2-0011     | FN2-0011 |  |  |  |
| FN2-0012     | FN2-0012 |  |  |  |