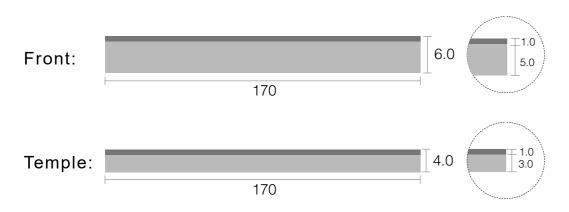

|                | Front      | Temple     | Tolerance                |
|----------------|------------|------------|--------------------------|
| Thickness      | 6.0mm      | 4.0mm      | 6.0-6.2mm<br>4.0-4.2mm   |
| Standard Sizes | 170×1400mm | 170x1400mm | 168-175mm<br>1400-1410mm |