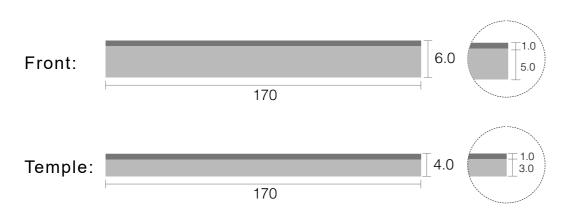

|                | Front      | Temple     | Tolerance                |
|----------------|------------|------------|--------------------------|
| Thickness      | 6.0mm      | 4.0mm      | 6.0-6.2mm<br>4.0-4.2mm   |
| Standard Sizes | 170x1400mm | 170x1400mm | 168-175mm<br>1400-1410mm |