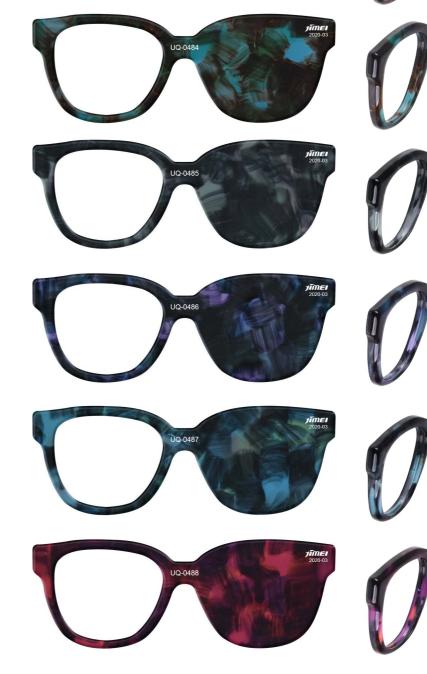

## **FOREVER**

Dry block

| Product Code |         |  |  |
|--------------|---------|--|--|
| Front        | Temple  |  |  |
| UQ-0482      | UQ-0482 |  |  |
| UQ-0483      | UQ-0483 |  |  |
| UQ-0484      | UQ-0484 |  |  |
| UQ-0485      | UQ-0485 |  |  |
| UQ-0486      | UQ-0486 |  |  |
| UQ-0487      | UQ-0487 |  |  |
| UQ-0488      | UQ-0488 |  |  |

Front:

Temple:

UQ-0482 UQ-0483 UQ-0484 UQ-0485 UQ-0486 UQ-0487

UQ-0488